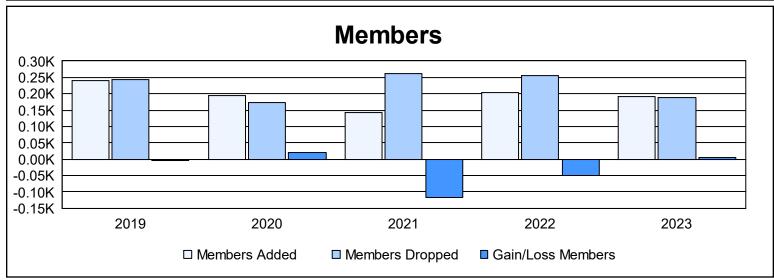

District 2 S1

As of June 2023 Cumulative

| Year      | New<br>Clubs | Dropped<br>Clubs | Gain/<br>Loss<br>Clubs | New<br>Members | Charter<br>Members | Reinstate<br>Members | Transfer<br>Members | Total<br>Member<br>Added | Total<br>Members<br>Dropped | Gain/<br>Loss<br>Members |
|-----------|--------------|------------------|------------------------|----------------|--------------------|----------------------|---------------------|--------------------------|-----------------------------|--------------------------|
| 2018-2019 | 1            | 3                | -2                     | 172            | 54                 | 4                    | 9                   | 239                      | 244                         | -5                       |
| 2019-2020 | 1            | 0                | 1                      | 159            | 23                 | 8                    | 3                   | 193                      | 173                         | 20                       |
| 2020-2021 | 0            | 1                | -1                     | 122            | 7                  | 8                    | 6                   | 143                      | 261                         | -118                     |
| 2021-2022 | 0            | 2                | -2                     | 194            | 0                  | 6                    | 5                   | 205                      | 256                         | -51                      |
| 2022-2023 | 0            | 1                | -1                     | 177            | 0                  | 4                    | 10                  | 191                      | 187                         | 4                        |
| Average   | 0            | 1                | -1                     | 165            | 17                 | 6                    | 7                   | 194                      | 224                         | -30                      |