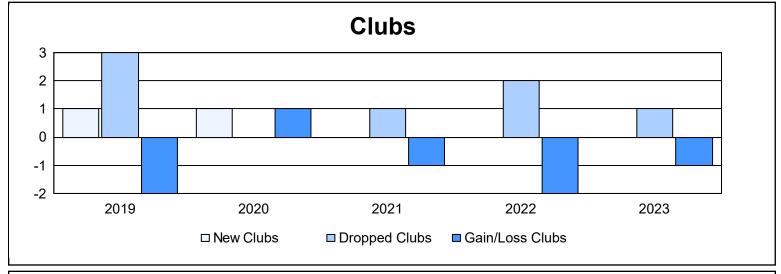

District 2 S1

As of June 2023 Cumulative

| Year      | New<br>Clubs | Dropped<br>Clubs | Gain/<br>Loss<br>Clubs | New<br>Members | Charter<br>Members | Reinstate<br>Members | Transfer<br>Members | Total<br>Member<br>Added | Total<br>Members<br>Dropped | Gain/<br>Loss<br>Members |
|-----------|--------------|------------------|------------------------|----------------|--------------------|----------------------|---------------------|--------------------------|-----------------------------|--------------------------|
| 2018-2019 | 1            | 3                | -2                     | 172            | 54                 | 4                    | 9                   | 239                      | 244                         | -5                       |
| 2019-2020 | 1            | 0                | 1                      | 159            | 23                 | 8                    | 3                   | 193                      | 173                         | 20                       |
| 2020-2021 | 0            | 1                | -1                     | 122            | 7                  | 8                    | 6                   | 143                      | 261                         | -118                     |
| 2021-2022 | 0            | 2                | -2                     | 194            | 0                  | 6                    | 5                   | 205                      | 256                         | -51                      |
| 2022-2023 | 0            | 1                | -1                     | 177            | 0                  | 4                    | 10                  | 191                      | 187                         | 4                        |
| Average   | 0            | 1                | -1                     | 165            | 17                 | 6                    | 7                   | 194                      | 224                         | -30                      |